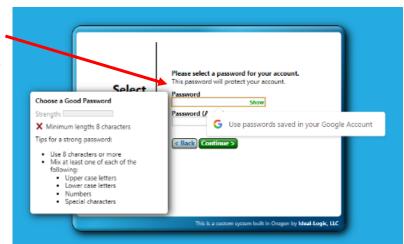

Once you fillout the text boxes with the necessary information, please click Continue.

Then you will have to create a password.

To make this secure for you please make the **password 8** characters long and include 1 of each of the following:

- Upper Case
- Lower case
- Number(s)
- Special Characters for example !@#\$%^&\*(

Please feel free to review the **Terms of Services** and click the box by **I agree to Ideal-Logic's Terms of Services.** 