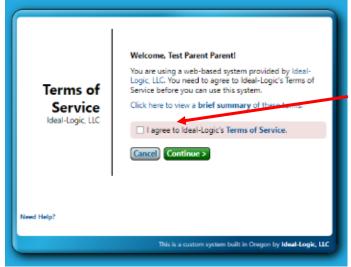

- Upper Case
- Lower case
- Number(s)
- Special Characters for example !@#\$%^&\*(

Please feel free to review the **Terms of Services** and click the box by **I agree to Ideal-Logic's Terms of Services.** 

Then press Continue.

In the age of digital information, we want to make sure our users and registrants experience a Secure Method of Registering.

If there is a case where you forget your password, the two security questions will get you to reset the password.