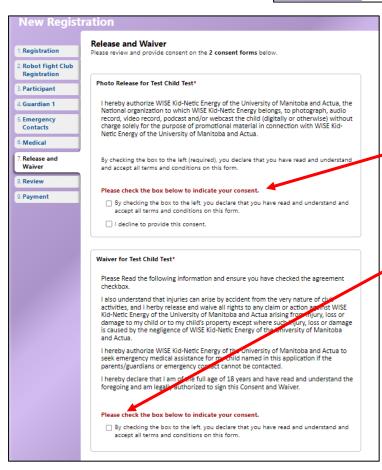

Please Review the Release & Waiver.

First Section is for Photo Release – which you can accept or decline.

Second Section pertains for the Waiver of Consent and checkbox **NEEDS** to be checked off, to submit the form.