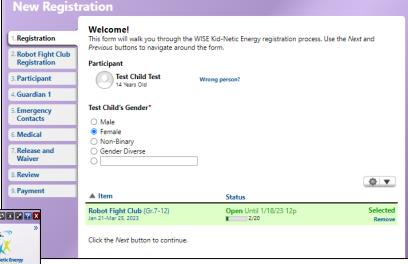

### Select the Gender Identity of the youth.

The form will affirm exactly you are registering for.

Then click **Green Next Button** at the bottom of the form.

The next tab will describe in greater detail the club, event, or summer programming you will be registering your youth for