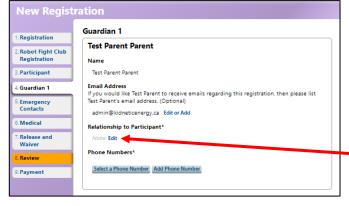

The Next tab, verify YOUR Information. As the Parent and Guardian who is filling out the form, we need to make sure we have the accurate understanding on your relationship to the Participant.

**Please click Relationship to Participant,** you will have a popup list of types of relationships to select 1 from.