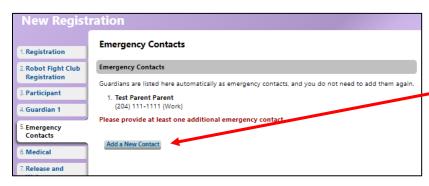

ADD 1 ADDITIONA EMERGENCY CONTACT, IF THERE IS CASE WHERE WE AREN'T ABLE TO REACH YOU!

Click Add a New Contact

Please provide any additional information regarding any medical information we should be aware of.