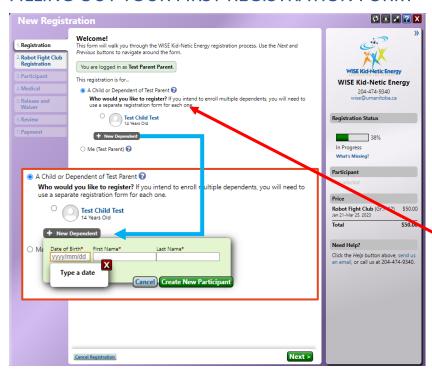

# PERTAINS TO A SINGLE YOUTH YOU ARE REGISTERING

Select the button that states that this form is being created for **A Child or Dependent of** Test Parent.

And **click the round circle** to indicate that is the child you are registering.

PLEASE NOTE: IF YOU HAVE MULTIPLE
CHILDREN, YOU ARE REGISTERING YOU CAN
PRESS + New Dependent, and this will enable
you to change the form to be for your other child.

### Select the Gender Identity of the youth.

The form will affirm exactly you are registering for.

Then click **Green Next Button** at the bottom of the form.

The next tab will describe in greater detail the club, event, or summer programming you will be registering your youth for