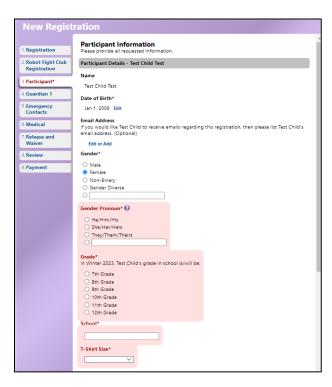

### WISE Kid-Netic Energy – Visual Guide to the Registration Portal

Next Tab is to fill out Participant Information

- Review Name, age and gender is correct.
- If the participant has an email address, you may add it, but it is **optional.**
- Select/Type in Gender Pronouns
- Select the Grade

\*Grades displayed will pertain to the specific program offered\* this example form is for Robot Fight Club and this club is for youth in grades 7 to 12.

- Type in School the participant attends.
- **T-shirts** are only offered for particular programming; this may not always be an option.