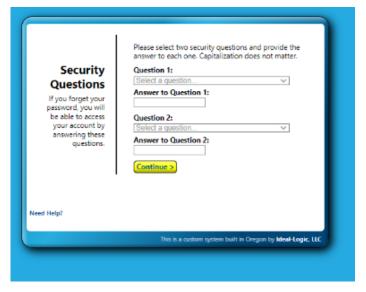

Then press Continue.

In the age of digital information, we want to make sure our users and registrants experience a Secure Method of Registering.

If there is a case where you forget your password, the two security questions will get you to reset the password.