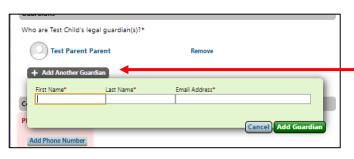

Scroll down for Guardian information, like adding additional Guardians, emergency contact and Drop Off & Pick Up information.

Follow the prompts to fill in all of the required fields.

\*Optional\* To add an additional Parent/Guardian please click +Add Another Guardian