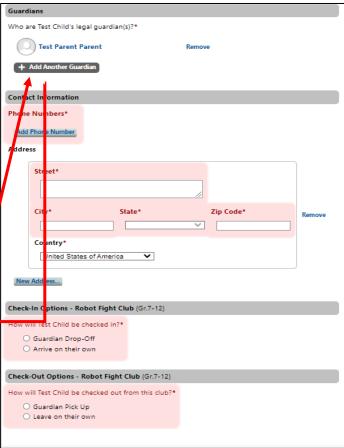

Scroll down for Guardian information, like adding additional Guardians, emergency contact and Drop Off & Pick Up information.

Follow the prompts to fill in all of the required fields.

\*Optional\* To add an additional Parent/Guardian please click +Add Another Guardian