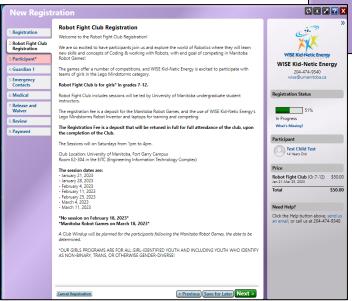

### WISE Kid-Netic Energy – Visual Guide to the Registration Portal

Next Tab is to fill out Participant Information

- Review Name, age and gender is correct.
- If the participant has an email address, you may add it, but it is **optional.**
- Select/Type in Gender Pronouns
- Select the Grade

\*Grades displayed will pertain to the specific program offered\* this example form is for Robot Fight Club and this club is for youth in grades 7 to 12.

- Type in School the participant attends.
- **T-shirts** are only offered for particular programming; this may not always be an option.